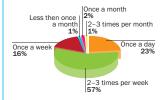

users)

#### **READERSHIP**

- Readership of 68,270
- Average age of reader 40 years with 75% between ages 35-65 years
- 80% drink whisky more than twice a week
- 64% buy themselves more than 11 bottles of whisky each year
- Readers, on average, spend between £45-£75 on a bottle of whisky for their regular dram.

#### **TESTIMONIALS**

"Creating maximum awareness to both the whisky enthusiast and the wider consumer, promoting our brands in Whisky Magazine has complemented our generic campaigns"

"As targeting the US and Mainland Europe is key for consumers in these regions, Whisky Magazine plays a major part in our campaign delivering exactly to this audience"



## READERSHIP SURVEY RESULTS

#### **CIRCULATION**



#### **ABOUT THEIR DRINKING HABITS**

### How often do they drink whisky



## Number of whiskies in their home



#### **ABOUT OUR READERS**

#### Income



#### Age



#### **ABOUT THEIR BUYING HABITS**

## How many bottles in collection



## Average annual number of bottles bought



#### Average cost per bottle



# How frequently buy whisky



### EDITORIAL FEATURES 2020

#### **ISSUE 165**

**Publication Date** 24 January 2020

Artwork deadline 03 January 2020

#### **Features:**

- US rye whiskey
- Whiskies of the Scottish Islands
- Irish Whiskey Magazine supplement

**Special Distribution:** 

Whisky Live Australia

#### **ISSUE 166**

**Publication Date** 

27 March 2020

Artwork deadline 28 February 2020

#### Awards issue

- World Whiskies Awards
- Icons of Whisky global results,
- Hall of Fame results

#### Features:

Regional Focus – Speyside **Spe