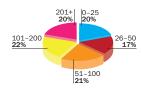

buy themselves more than 11 bottles of whisky each year
- Readers, on average, spend between £45-£75 on a bottle of whisky for their regular dram.

#### **TESTIMONIALS**

"Creating maximum awareness to both the whisky enthusiast and the wider consumer, promoting our brands in Whisky Magazine has complemented our generic campaigns"

"As targeting the US and Mainland Europe is key for consumers in these regions, Whisky Magazine plays a major part in our campaign delivering exactly to this audience"



## READERSHIP SURVEY RESULTS

#### **CIRCULATION**



#### **ABOUT THEIR DRINKING HABITS**

### How often do they drink whisky



## Number of whiskies in their home



#### **ABOUT OUR READERS**

#### Income



#### Age



#### **ABOUT THEIR BUYING HABITS**

## How many bottles in collection



## Average annual number of bottles bought



#### Average cost per bottle



# How frequently buy whisky



### EDITORIAL FEATURES 2020

#### **ISSUE 165**

**Publication Date** 24 January 2020

Artwork deadline 03 January 2020

#### **Features:**

- US rye whiskey
- Whiskies of the Scottish Islands
- Irish Whiskey Magazine supplement

**Special Distribution:** 

Whisky Live Australia

#### **ISSUE 166**

**Publication Date** 

27 March 2020

Artwork deadline 28 February 2020

#### Awards issue

- World Whiskies Awards
- Icons of Whisky global results,
- Hall of Fame results

#### Features:

Regional Focus – Speyside **Special Distribution:** 

- Speyside Whisky Festival
- Whisky Live London
- Whisky Magazine Awards Dinner

#### REGULAR FEATURES FOR EACH ISSUE WILL INCLUDE:

- Cocktails