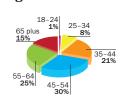

#### Age

#### **READERSHIP**

- Readership of 68,270
- Average age of reader 40 years with 75% between ages 35-65 years
- 80% drink whisky more than twice a week
- 64% buy themselves more than 11 bottles of whisky each year
- Readers, on average, spend between £45-£75 on a bottle of whisky for their regular dram.