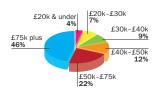

rs with 75% between ages 35-65 years
- 80% drink whisky more than twice a week
- 64% buy themselves more than 11 bottles of whisky each year
- Readers, on average, spend between £45-£75 on a bottle of whisky for their regular dram.

#### **TESTIMONIALS**

"Creating maximum awareness to both the whisky enthusiast and the wider consumer, promoting our brands in Whisky Magazine has complemented our generic campaigns"

"As targeting the US and Mainland Europe is key for consumers in these regions, Whisky Magazine plays a major part in our campaign delivering exactly to this audience"



## READERSHIP SURVEY RESULTS

#### **CIRCULATION**



#### **ABOUT THEIR DRINKING HABITS**

### How often do they drink whisky



## Number of whiskies in their home



#### **ABOUT OUR READERS**

#### Income



#### Age



#### **ABOUT THEIR BUYING HABITS**

## How many bottles in collection



## Average annual number of bottles bought



#### Average cost per bottle



# How frequently buy whisky



### EDITORIAL FEATURES 2020

#### **ISSUE 165**

**Publication Date** 24 January 2020

Artwork deadline 03 January 2020

#### **Features:**

- US rye whiskey
- Whiskies of the Scottish Islands
- Irish Whiskey Magazine supplement

**Special Distribution:** 

Whisky Live Australia

#### **ISSUE 166**

**Publication Date** 

27 March 2020

Artwork deadline 28 February 2020

#### Awards issue

- World Whiskies Awards
- Icons of Whisky global results,
- Hall of Fame results

#### Features:

Regional Focus – Speyside **Special Distribution:** 

- Speyside Whisky Festival
- Whisky Live London
- Whisky Ma