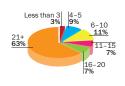

ip of 68,270
- Average age of reader 40 years with 75% between ages 35-65 years
- 80% drink whisky more than twice a week
- 64% buy themselves more than 11 bottles of whisky each year
- Readers, on average, spend between £45-£75 on a bottle of whisky for their regular dram.

#### **TESTIMONIALS**

"Creating maximum awareness to both the whisky enthusiast and the wider consumer, promoting our brands in Whisky Magazine has complemented our generic campaigns"

"As targeting the US and Mainland Europe is key for consumers in these regions, Whisky Magazine plays a major part in our campaign delivering exactly to this audience"



## READERSHIP SURVEY RESULTS

#### **CIRCULATION**



#### **ABOUT THEIR DRINKING HABITS**

### How often do they drink whisky



## Number of whiskies in their home



#### **ABOUT OUR READERS**

#### Income



#### Age



#### **ABOUT THEIR BUYING HABITS**

## How many bottles in collection



## Average annual number of bottles bought



#### Average cost per bottle



# How frequently buy whisky



### EDITORIAL FEATURES 2020

#### **ISSUE 165**

**Publication Date** 24 January 2020

Artwork deadline 03 January 2020

#### **Features:**

- US rye whiskey
- Whiskies of the Scottish Islands
- Irish Whiskey Magazine supplement

**Special Distribution:** 

Whisky Live Australia

#### **ISSUE 166**

**Publication Date** 

27 March 2020

Artwork deadline 28 February 2020

#### Awards issue

- World Whiskies Awards
- Icons of Whisky global results,
- Hall of Fame results

#### Features:

Regional Focus – Speyside **Special Distribution:** 

- Speyside Whisk