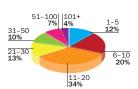

each year
- Readers, on average, spend between £45-£75 on a bottle of whisky for their regular dram.

#### **TESTIMONIALS**

"Creating maximum awareness to both the whisky enthusiast and the wider consumer, promoting our brands in Whisky Magazine has complemented our generic campaigns"

"As targeting the US and Mainland Europe is key for consumers in these regions, Whisky Magazine plays a major part in our campaign delivering exactly to this audience"



## READERSHIP SURVEY RESULTS

#### **CIRCULATION**



#### **ABOUT THEIR DRINKING HABITS**

### How often do they drink whisky



## Number of whiskies in their home



#### **ABOUT OUR READERS**

#### Income



#### Age



#### **ABOUT THEIR BUYING HABITS**

## How many bottles in collection



## Average annual number of bottles bought



#### Average cost per bottle



# How frequently buy whisky



### EDITORIAL FEATURES 2020

#### **ISSUE 165**

**Publication Date** 24 January 2020

Artwork deadline 03 January 2020

#### **Features:**

- US rye whiskey
- Whiskies of the Scottish Islands
- Irish Whiskey Magazine supplement

**Special Distribution:** 

Whisky Live Australia

#### **ISSUE 166**

**Publication Date** 

27 March 2020

Artwork deadline 28 February 2020

#### Awards issue

- World Whiskies Awards
- Icons of Whisky global results,
- Hall of Fame results

#### Features:

Regional Focus – Speyside **Special Distribution:** 

- Speyside Whisky Festival
- Whisky Live London
- Whisky Magazine Awards Dinner

#### REGULAR FEATURES FOR EACH ISSUE WILL INCLUDE:

- Cocktails
- Whisky Gourmet
- Travel Retail
- Production