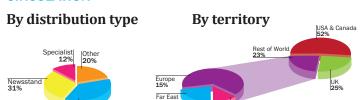

#### **KEY FACTS**

- **8** editions per year
- 32% delivered direct to subscribers' home addresses
- Global distribution:

40% UK & Europe;

**52%** US & Canada;

8% ROW

- Regular social media posts to our followers on:
  - @WhiskyMagazine 16,000 followers
  - 😽 @Whisky\_Magazine **10,000 followers**
  - @Whisky\_Magazine 10,000 followers
- www.whiskymag.com recieves 115,000 unique users per month (25,000 regular users\* / 90,000'new'\*\* users)