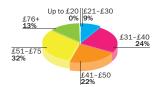

spend between £45-£75 on a bottle of whisky for their regular dram.

#### **TESTIMONIALS**

"Creating maximum awareness to both the whisky enthusiast and the wider consumer, promoting our brands in Whisky Magazine has complemented our generic campaigns"

"As targeting the US and Mainland Europe is key for consumers in these regions, Whisky Magazine plays a major part in our campaign delivering exactly to this audience"



## READERSHIP SURVEY RESULTS

#### **CIRCULATION**



#### **ABOUT THEIR DRINKING HABITS**

### How often do they drink whisky



## Number of whiskies in their home



#### **ABOUT OUR READERS**

#### Income



#### Age



#### **ABOUT THEIR BUYING HABITS**

## How many bottles in collection



## Average annual number of bottles bought



#### Average cost per bottle



# How frequently buy whisky



### EDITORIAL FEATURES 2020

#### **ISSUE 165**

**Publication Date** 24 January 2020

Artwork deadline 03 January 2020

#### **Features:**

- US rye whiskey
- Whiskies of the Scottish Islands
- Irish Whiskey Magazine supplement

**Special Distribution:** 

Whisky Live Australia

#### **ISSUE 166**

**Publication Date** 

27 March 2020

Artwork deadline 28 February 2020

#### Awards issue

- World Whiskies Awards
- Icons of Whisky global results,
- Hall of Fame results

#### Features:

Regional Focus – Speyside **Special Distribution:** 

- Speyside Whisky Festival
- Whisky Live London
- Whisky Magazine Awards Dinner

#### REGULAR FEATURES FOR EACH ISSUE WILL INCLUDE:

- Cocktails
- Whisky Gourmet
- Travel Retail
- Production
- Whisky & Cigar pairings
- Tas